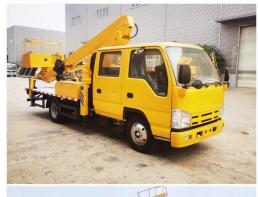

# PRODUCT DESCRIPTION

# Isuzu Telescopic Boom Manlift Truck Single row cab and double row cab









# PRODUCT DETAILS



#### 1.Outrigger:

The front V-shaped and rear H-shaped outrigger has good stability, which can be operated at the same time or independently to work in various conditions.



2. Electrical system adopts CAN bus control system, which is neat and simple. Three operation methods: electric control on the truck(simple and intelligent operation), remote control(more convenient to observe the working condition), manual operation on turntable(equipped with emergency operating system, more safe).







electric control on the truck

manual operation on turntable

remote control



3. The outrigger operation box is equipped with lighting, which is convenient for working at night.

Leveler is equipped to ensure the vehicle level and safety





4. Controlled by computer