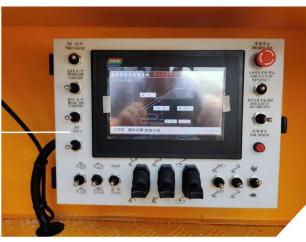

4. Controlled by computer which has the functions of automatic limiting amplitude movement and alarming dangerous work, with excellent safety performance,

The computer displays the working conditions of the vehicle in real time