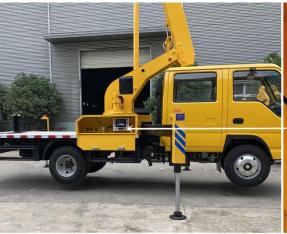

# PRODUCT DESCRIPTION

# Isuzu Telescopic Boom Manlift Truck Single row cab and double row cab

5. Telescopic boom, compact structure, high efficiency, wide range of operation. Telescopic cylinder is built-in type and steel wire telescopic mechanism, hydraulic oil pipe is external type, it is easier to observe the fault location, convenient for maintenance