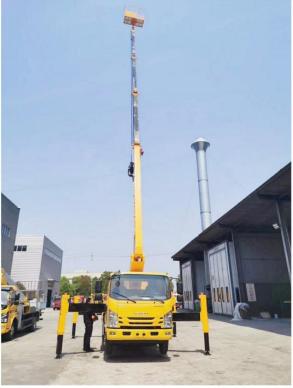

5. Telescopic boom, compact structure, high efficiency, wide range of operation. Telescopic cylinder is built-in type and steel wire telescopic mechanism, hydraulic oil pipe is external type, it is easier to observe the fault location, convenient for maintenance