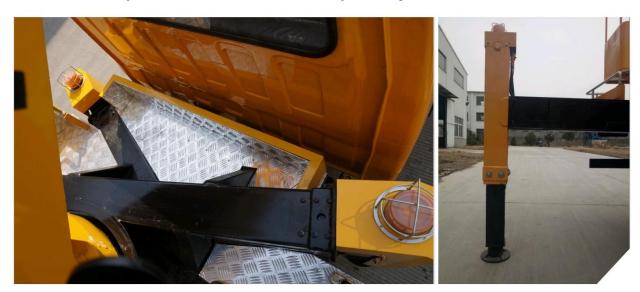

#### 1.Outrigger:

The front V-shaped and rear H-shaped outrigger has good stability, which can be operated at the same time or independently to work in various conditions.

2. Electrical system adopts CAN bus control system, which is neat and simple. Three operation methods: electric control on the truck(simple and intelligent operation), remote control(more convenient to observe the working condition), manual operation on turntable(equipped with emergency operating system, more safe).

electric control on the truck

manual operation on turntable

remote control

3. The outrigger operation box is equipped with lighting, which is convenient for working at night.

Leveler is equipped to ensure the vehicle level and safety