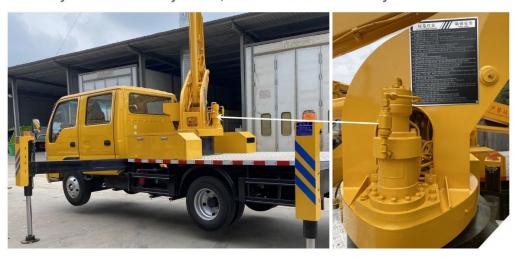

# Isuzu Telescopic Boom Manlift Truck Single row cab and double row cab

5. Telescopic boom, compact structure, high efficiency, wide range of operation. Telescopic cylinder is built-in type and steel wire telescopic mechanism, hydraulic oil pipe is external type, it is easier to observe the fault location, convenient for maintenance