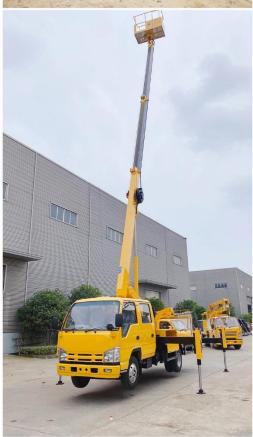

5. Telescopic boom, compact structure, high efficiency, wide range of operation. Telescopic cylinder is built-in type and steel wire telescopic mechanism, hydraulic oil pipe is external type, it is easier to observe the fault location, convenient for maintenance