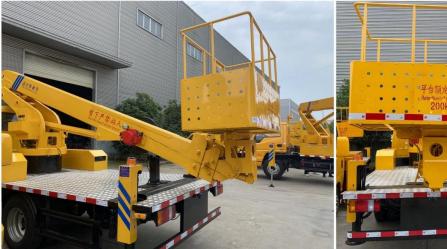

5. Telescopic boom, compact structure, high efficiency, wide range of operation. Telescopic cylinder is built-in type and steel wire telescopic mechanism, hydraulic oil pipe is external type, it is easier to observe the fault location, convenient for maintenance

6. Rotary mechanism is adjustable, which is convenient to adjust

7. Stainless steel fence and anti-skid walking board,
Basket 360 degree continuous rotation which is flexible and convenient work, safe and reliable