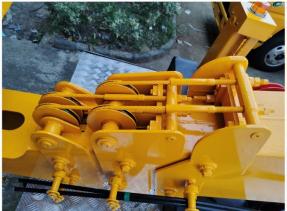

5. Telescopic boom, compact structure, high efficiency, wide range of operation. Telescopic cylinder is built-in type and steel wire telescopic mechanism, hydraulic oil pipe is external type, it is easier to observe the fault location, convenient for maintenance