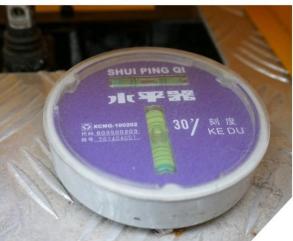

electric control on the truck

manual operation on turntable

remote control

3. The outrigger operation box is equipped with lighting, which is convenient for working at night.

Leveler is equipped to ensure the vehicle level and safety