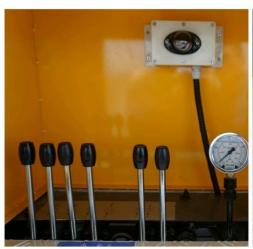

electric control on the truck

manual operation on turntable

remote control

3. The outrigger operation box is equipped with lighting, which is convenient for working at night.

Leveler is equipped to ensure the vehicle level and safety

4. Controlled by computer which has the functions of automatic limiting amplitude movement and alarming dangerous work, with excellent safety performance,

The computer displays the working conditions of the vehicle in real time