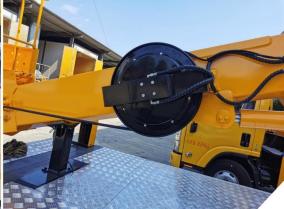

6. Rotary mechanism is adjustable, which is convenient to adjust

7. Stainless steel fence and anti-skid walking board,
Basket 360 degree continuous rotation which is flexible and convenient work, safe and reliable