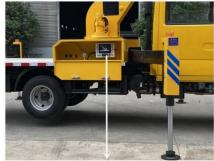

4. Controlled by computer which has the functions of automatic limiting amplitude movement and alarming dangerous work, with excellent safety performance,

The computer displays the working conditions of the vehicle in real time