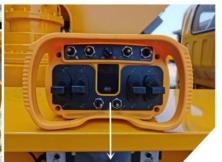

#### 1.Outrigger:

The front V-shaped and rear H-shaped outrigger has good stability, which can be operated at the same time or independently to work in various conditions.

2. Electrical system adopts CAN bus control system, which is neat and simple. Three operation methods: electric control on the truck(simple and intelligent operation), remote control(more convenient to observe the working condition), manual operation on turntable(equipped with emergency operating system, more safe).

electric control on the truck

manual operation on turntable

remote control

3. The outrigger operation box is equipped with lighting, which is convenient for working at night.

Leveler is equipped to ensure the vehicle level and safety