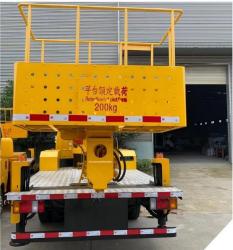

5. Telescopic boom, compact structure, high efficiency, wide range of operation. Telescopic cylinder is built-in type and steel wire telescopic mechanism, hydraulic oil pipe is external type, it is easier to observe the fault location, convenient for maintenance

6. Rotary mechanism is adjustable, which is convenient to adjust

7. Stainless steel fence and anti-skid walking board,
Basket 360 degree continuous rotation which is flexible and convenient work, safe and reliable