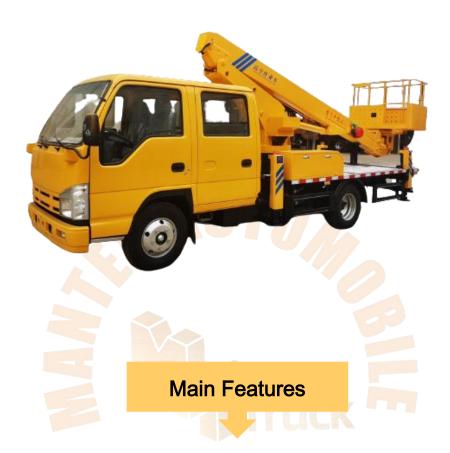

# PRODUCT DESCRIPTION

# Isuzu Telescopic Boom Manlift Truck Single row cab and double row cab

# PRODUCT DETAILS