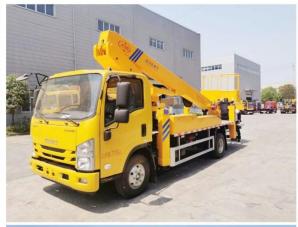

# PRODUCT DESCRIPTION

# Isuzu Telescopic Boom Manlift Truck Single row cab and double row cab









# PRODUCT DETAILS



#### 1.Outrigger:

The front V-shaped and rear H-shaped outrigger has good stability, which can be operated at the same time or independently to work in various conditions.



2. Electrical system adopts CAN bus control system, which is neat and simple. Three operation methods: electric control on the truck(simple and intelligent operation), remote control(more convenient to observe the working condition), manual operation on turntable(equipped with emergency operating system, more safe).







electric control on the truck

manual operation on turntable

remote control



3. The outrigger operation box is equipped with lighting, which is convenient for working at night.

Leveler is equipped to ensure the vehicle level and safety





4. Controlled by computer w